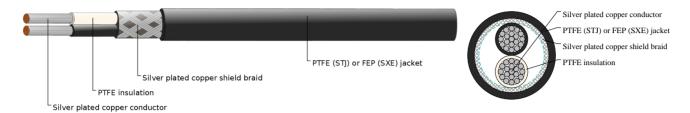

## STJ(SEX) Cables – PTFE(FEP) Tape Jacket Over Shield 2C16AWG

## CABLE CONSTRUCTION

Conductor: stranded silver plated copper(also available nickel plated copper) Insulation: Type E extruded PTFE Insulation Wall Thickness: 0.006" Shield: Braided silver plated copper shield (85% Coverage) Jacket: Tape wrapped PTFE (STJ) or Extruded FEP (SXE) Jacket (White preferred)